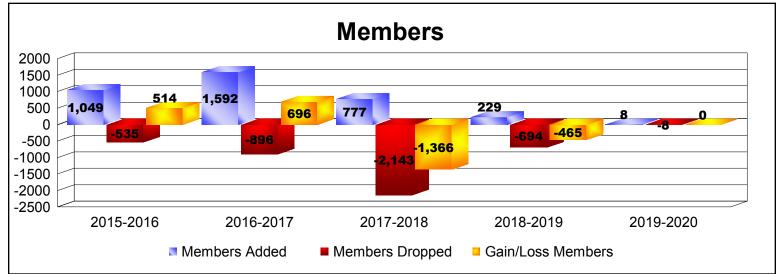

District 387

As of December 2019 Cumulative

| Year      | New<br>Clubs | Dropped<br>Clubs | Gain/<br>Loss<br>Clubs | New<br>Members | Charter<br>Members | Reinstate<br>Members | Transfer<br>Members | Total<br>Member<br>Added | Total<br>Members<br>Dropped | Gain/<br>Loss<br>Members |
|-----------|--------------|------------------|------------------------|----------------|--------------------|----------------------|---------------------|--------------------------|-----------------------------|--------------------------|
| 2015-2016 | 15           | -6               | 9                      | 496            | 518                | 16                   | 19                  | 1049                     | -535                        | 514                      |
| 2016-2017 | 22           | -1               | 21                     | 724            | 742                | 91                   | 35                  | 1592                     | -896                        | 696                      |
| 2017-2018 | 7            | -7               | 0                      | 309            | 326                | 118                  | 24                  | 777                      | -2143                       | -1366                    |
| 2018-2019 | 0            | -10              | -10                    | 114            | 61                 | 36                   | 18                  | 229                      | -694                        | -465                     |
| 2019-2020 | 0            | -7               | -7                     | 0              | 5                  | 0                    | 3                   | 8                        | -8                          | 0                        |
| Average   | 9            | -6               | 3                      | 329            | 330                | 52                   | 20                  | 731                      | -855                        | -124                     |