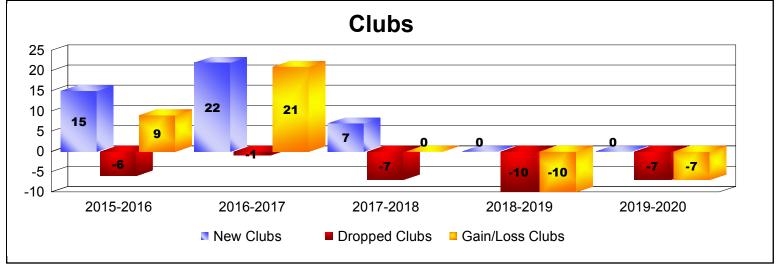

District 387

As of December 2019 Cumulative

| Year      | New<br>Clubs | Dropped<br>Clubs | Gain/<br>Loss<br>Clubs | New<br>Members | Charter<br>Members | Reinstate<br>Members | Transfer<br>Members | Total<br>Member<br>Added | Total<br>Members<br>Dropped | Gain/<br>Loss<br>Members |
|-----------|--------------|------------------|------------------------|----------------|--------------------|----------------------|---------------------|--------------------------|-----------------------------|--------------------------|
| 2015-2016 | 15           | -6               | 9                      | 496            | 518                | 16                   | 19                  | 1049                     | -535                        | 514                      |
| 2016-2017 | 22           | -1               | 21                     | 724            | 742                | 91                   | 35                  | 1592                     | -896                        | 696                      |
| 2017-2018 | 7            | -7               | 0                      | 309            | 326                | 118                  | 24                  | 777                      | -2143                       | -1366                    |
| 2018-2019 | 0            | -10              | -10                    | 114            | 61                 | 36                   | 18                  | 229                      | -694                        | -465                     |
| 2019-2020 | 0            | -7               | -7                     | 0              | 5                  | 0                    | 3                   | 8                        | -8                          | 0                        |
| Average   | 9            | -6               | 3                      | 329            | 330                | 52                   | 20                  | 731                      | -855                        | -124                     |