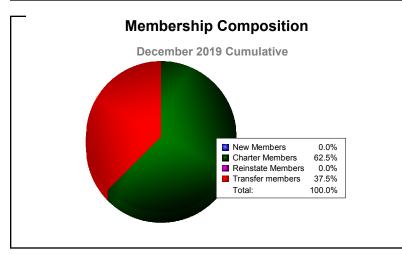

District 387

As of December 2019 Cumulative

| Year      | New<br>Clubs | Dropped<br>Clubs | Gain/<br>Loss<br>Clubs | New<br>Members | Charter<br>Members | Reinstate<br>Members | Transfer<br>Members | Total<br>Member<br>Added | Total<br>Members<br>Dropped | Gain/<br>Loss<br>Members |
|-----------|--------------|------------------|------------------------|----------------|--------------------|----------------------|---------------------|--------------------------|-----------------------------|--------------------------|
| 2015-2016 | 15           | -6               | 9                      | 496            | 518                | 16                   | 19                  | 1049                     | -535                        | 514                      |
| 2016-2017 | 22           | -1               | 21                     | 724            | 742                | 91                   | 35                  | 1592                     | -896                        | 696                      |
| 2017-2018 | 7            | -7               | 0                      | 309            | 326                | 118                  | 24                  | 777                      | -2143                       | -1366                    |
| 2018-2019 | 0            | -10              | -10                    | 114            | 61                 | 36                   | 18                  | 229                      | -694                        | -465                     |
| 2019-2020 | 0            | -7               | -7                     | 0              | 5                  | 0                    | 3                   | 8                        | -8                          | 0                        |
| Average   | 9            | -6               | 3                      | 329            | 330                | 52                   | 20                  | 731                      | -855                        | -124                     |